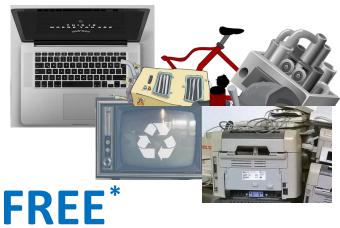

## ACCEPTING:

Most electronic items which plug in or run on batteries

All sizes of metal from bent nails to refrigerators to swing sets

- except \$30 per TV or tube monitor, regardless of size
- cash or credit card
- cash donations also accepted
- your volunteer cash donation helps support sustainable neighborhood projects & activities such as this event

## **EXAMPLES OF ACCEPTED ITEMS:**

- **Batteries**
- Computers/laptops\*\*
- Cameras
- CD players
- **Cell Phones**
- Desktop phones/systems
- Copiers
- Monitors (flat screens free) ◆
- **DVDs**
- VCRs & DVRs

- Fax machines
- Hard drives
- Hubs
- MP3 players
- Keyboards
- Mice
- Modems
- Network switches
- TVs/Projection TVs Optical drives
  - **Printers**
  - Remote control routers

- Servers
- Software
- Surge protectors
- Toner
- Adding machines
- **Typewriters**
- Power/charging/cable cords ◆
- Gaming consoles/software
- Stereos/speakers
- Two-way radios
- Christmas tree lights

- Small appliances
- **Bikes**
- Restaurant appliances
- Washer/dryers
- Kitchen appliances
- Refrigerators
- Stoves
- Dishwashers
- BBQ's
- Fence stakes
- Metal furniture

**NOT ACCEPTED:** thermostats, smoke/co2 detectors, light bulbs